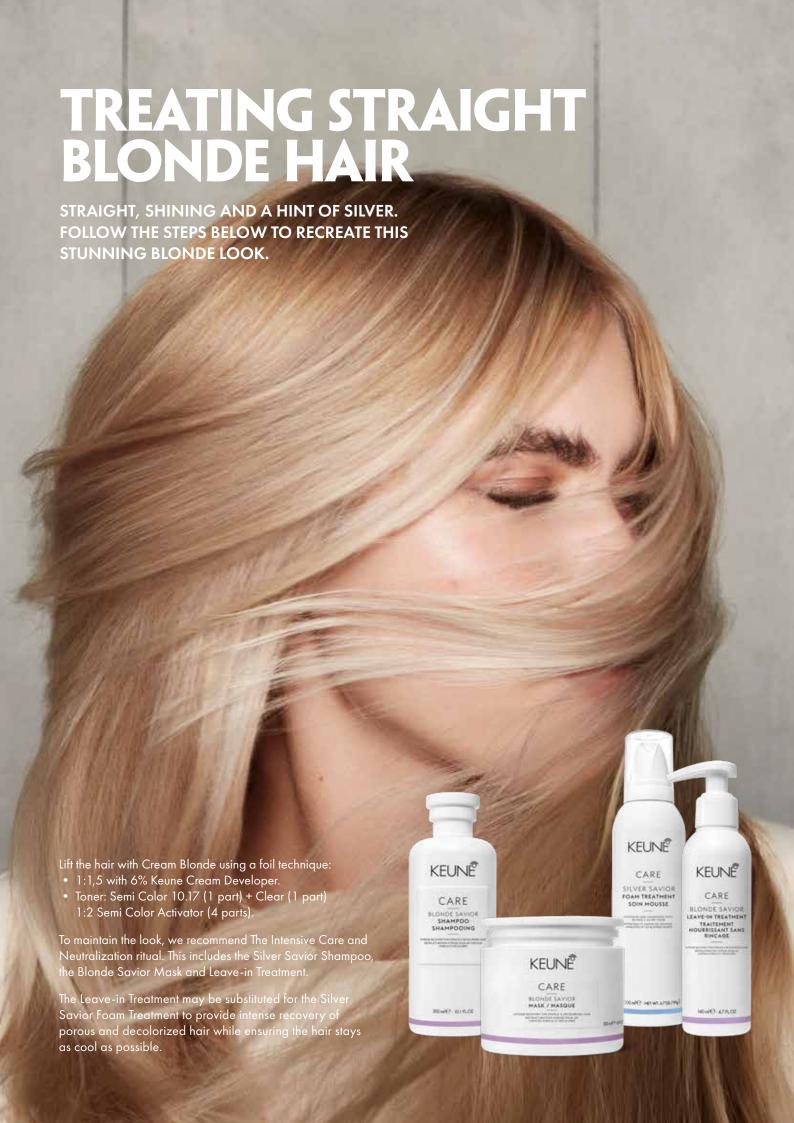

## A CURATED ROUTINE

Every blonde can find a custom hair routine created with advice from a Keune hair professional. Combine the CARE Silver Savior line that contains violet pigments to neutralize unwanted brassiness, with the CARE Blonde Savior line's bond-building properties that repair, seal and protect the hair. If you would rather maintain a warm color simply combine with CARE Keune You.

Please scan the QR code below to see the suggested recipes with the Keune You Elixirs to create your desired outcome.

Blonde Savior **Shampoo** 

#### **INTENSIVE CARE**

Blonde Savior **Mask** 

Blonde Savior
Leave-in Treatment

### **HOME MAINTENACE**

#### **INTENSIVE CARE + LIGHT NEUTRALISATION**

Silver Savior **Shampoo** 

Blonde Savior **Mask** 

Blonde Savior Leave-in Treatment

#### STRONG CARE + STRONG NEUTRALISATION

Silver Savior **Shampoo** 

Blonde Savior **Mask** 

Silver Savior
Foam Treatment

Blonde Savior **Leave-in Treatment** 

#### **LIGHT CARE + INTENSIVE NEUTRALISATION**

Silver Savior **Shampoo** 

Silver Savior Conditioner

Blonde Savior **Leave-in Treatment** 