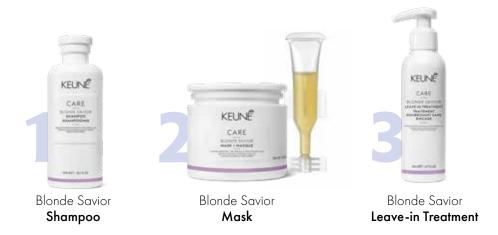

Please scan the QR code below to see the suggested recipes with the Keune You Elixirs to create your desired outcome.

Blonde Savior **Shampoo** 

#### **INTENSIVE CARE**

Blonde Savior **Mask** 

Blonde Savior
Leave-in Treatment