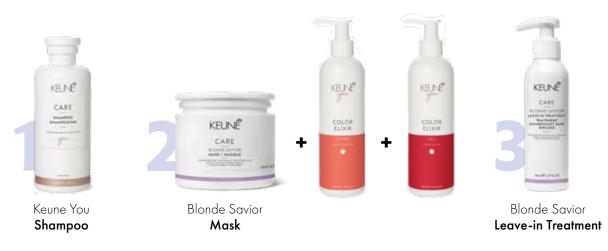

## A CURATED ROUTINE

Every blonde can find a custom hair routine created with advice from a Keune hair professional. Combine the CARE Silver Savior line that contains violet pigments to neutralize unwanted brassiness, with the CARE Blonde Savior line's bond-building properties that repair, seal and protect the hair. If you would rather maintain a warm color simply combine with CARE Keune You.