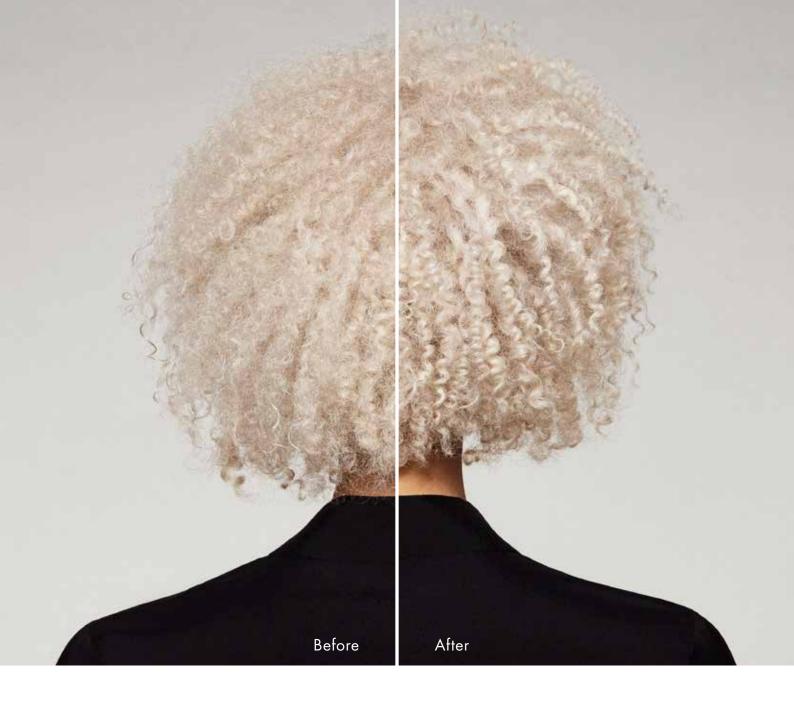

# OPTIMIZED FOR LIGHTENED AND BLEACHED HAIR

CARE Blonde Savior results in hair that is stronger, revitalized and more resilient. This is the outcome of years of work and experience from Keune's in-house scientists.

Bleached and lightened hair often suffers from internal damage and high porosity. So CARE Blonde Savior was developed to support mechanical hair properties, to rebuild and strengthen hair into the future.

#### **REVITALIZED HAIR**

After using the Blonde Savior routine, the hair quality is immediately improved and will continue with repeated usage. The hair feels strong and looks healthy and shiny again.