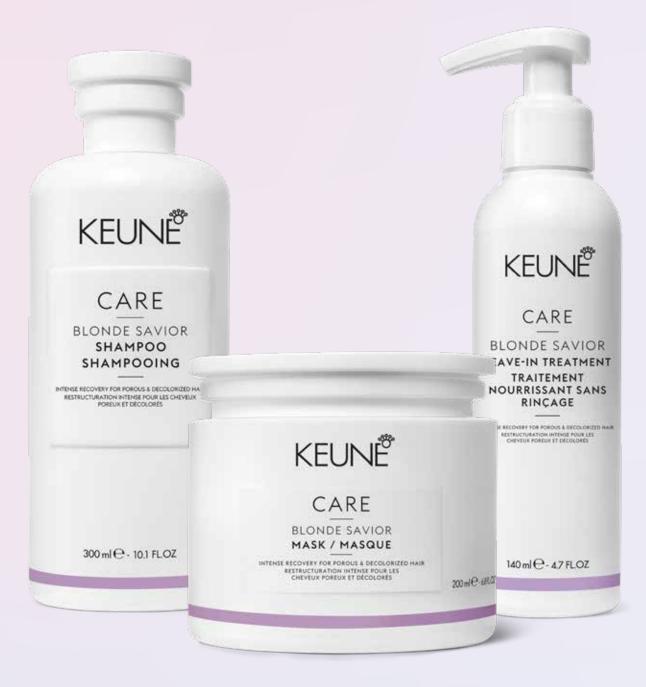

Please scan the QR code below to see the suggested recipes with the Keune You Elixirs to create your desired outcome.

Blonde Savior **Shampoo** 

#### **INTENSIVE CARE**

Blonde Savior **Mask** 

Blonde Savior
Leave-in Treatment